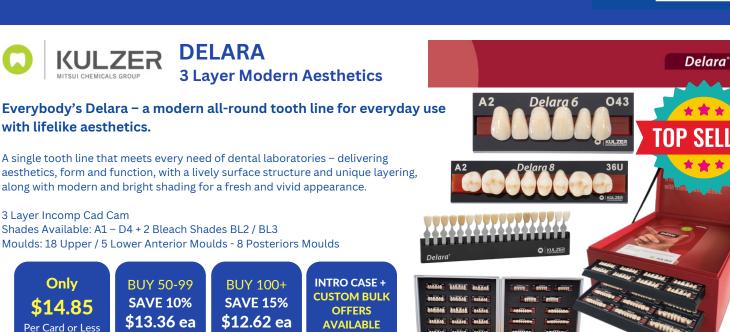

#### durodent denta

Only

\$14.85

Per Card or Less

> Shades: 16 VitaPan Shades (A1 - D4), 2 Bleach Shades (BL2-BL3)

Valid JULY / AUGUST 2025 - All Prices Exclude GST - Prices Do Not Include Freight - Durodent Reserves The Right To Amend Errors and Prices - Subject to stock availability