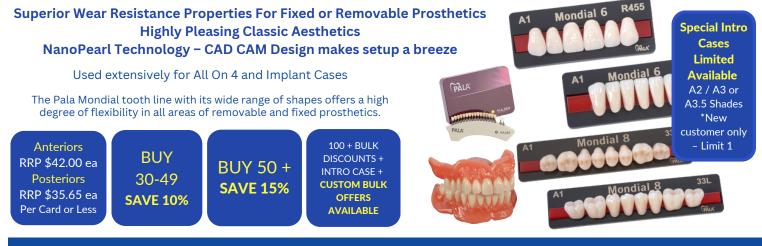

#### Kulzer Pala MONDIAL Acrylic Teeth - CAD CAM Designed Perfection - Wear Resistance Tech