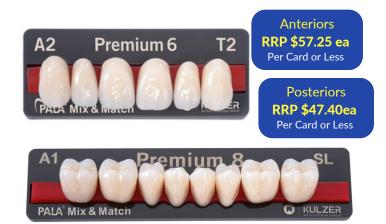

#### Kulzer Pala PREMIUM 6 / 8 - For The Highest Demands - Mix and Match with Mondial Posteriors

Pala Premium is the tooth line for the highest demands for aesthetics, function, and natural appearance. Featuring Kulzer nano pearl technology **Removeable and Fixed Implant Retained Overdentures** 

#### **USED EXTENSIVELY FOR** "IMPLANT RETAINED HIGH-END OVERDENTURES" **PREMIUM ANTERIORS / MONDIAL POSTERIORS**

With their fully anatomical morphology and natural light dynamic, Premiums yield the very highest results, particularly for removable and fixed dentures, and thus facilitates effective integration to the residual dentition.