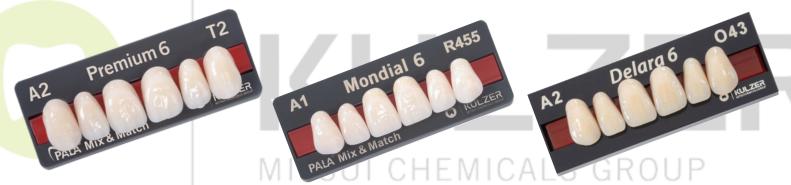

#### Kulzer Pala PREMIUM 6 / 8 - For The Highest Demands - Mix and Match with Mondial Posteriors

Pala Premium is the tooth line for the highest demands for aesthetics, function, and natural appearance. Featuring Kulzer nano pearl technology **Removeable and Fixed Implant Retained Overdentures** 

#### **USED EXTENSIVELY FOR** "IMPLANT RETAINED HIGH-END OVERDENTURES" **PREMIUM ANTERIORS / MONDIAL POSTERIORS**

With their fully anatomical morphology and natural light dynamic, Premiums yield the very highest results, particularly for removable and fixed dentures, and thus facilitates effective integration to the residual dentition.

> Shades: 16 VitaPan Shades (A1 - D4), 2 Bleach Shades (BL2-BL3)

Valid JULY / AUGUST 2025 - All Prices Exclude GST - Prices Do Not Include Freight - Durodent Reserves The Right To Amend Errors and Prices - Subject to stock availability